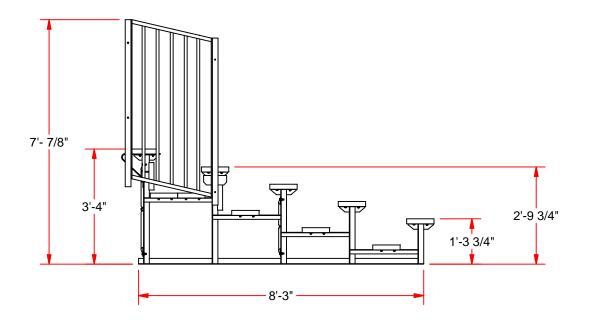

### **BLCH-5GR**

## 5-ROW BLEACHERS WITH VERTICAL GUARDRAIL ENCLOSURE BLCH-5GR (15' LONG) BLCH-521GR (21' LONG)

### **FEATURES:**

- \* CODE COMPLAINT
- \* SEAT PLANKS ARE 10" WIDE NON-SKID ALUMINUM.
- \* PLANKS ARE SUPPORTED BY A STRONG GALVANIZED STEEL UNDERSTRUCTURE.
- \* 50 PERSONS SEAT CAPACITY FOR 15' LONG (BLCH-5GR).
- \* 62 PERSONS SEAT CAPACITY FOR 21' LONG (BLCH-521GR).